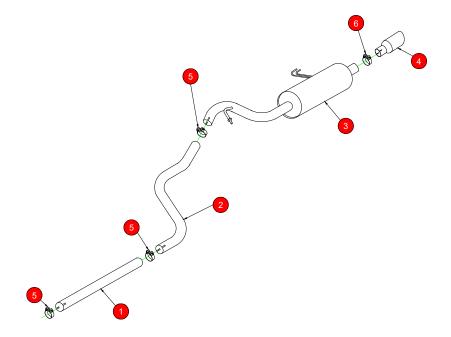

| NO.     | PART NO.   | DESCRIPTION                  | QTY |  |  |
|---------|------------|------------------------------|-----|--|--|
| 1       | 104MI      | Non-resonated Centre section | 1   |  |  |
| 2       | 105MI      | Link Pipe                    | 1   |  |  |
| 3       | 106MI      | Rear Silencer                | 1   |  |  |
| 4       | 108MI      | Monaco Trim                  | 1   |  |  |
| Fit Kit | Fit Kit    |                              |     |  |  |
| 5       | Z016.10004 | 55-59mm Clamp                | 3   |  |  |
| 6       | Z016.10005 | 63-68mm Clamp                | 1   |  |  |